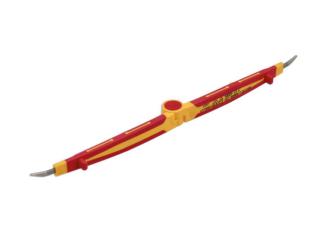

## **VDE Insulated Precision Tweezer 145mm**

A fully insulated pair of precision tweezers, featuring curved tips and anti-slip guards, manufactured to IEC60900 standards, for safe operator use on live circuits up to 1000v AC and 1500v DC. Suitable for use by technicians and mechanics working on hybrid and electric vehicles, together with professional electricians and installers.

## **Additional Information**

- 1000V insulated tweezers with curved tips.
- · Length: 145mm.
- Manufactured from chrome vanadium (50bv30), PP+TPR soft grip handle with slip guards.
- VDE certified. Manufactured to IEC60900 standards, for safe operator use on live voltages up to 1000V AC / 1500V DC.