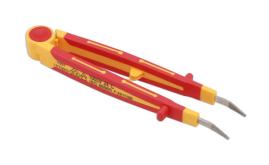

## **VDE Insulated Precision Tweezer 145mm**

A fully insulated pair of precision tweezers, featuring curved tips and anti-slip guards, manufactured to IEC60900 standards, for safe operator use on live circuits up to 1000v AC and 1500v DC. Suitable for use by technicians and mechanics working on hybrid and electric vehicles, together with professional electricians and installers.

## **Additional Information**

- 1000V insulated tweezers with curved tips.
- · Length: 145mm.
- Manufactured from chrome vanadium (50bv30), PP+TPR soft grip handle with slip guards.
- VDE certified. Manufactured to IEC60900 standards, for safe operator use on live voltages up to 1000V AC / 1500V DC.