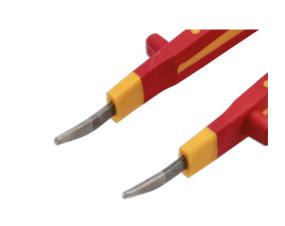

## **VDE Insulated Precision Tweezer 145mm**

A fully insulated pair of precision tweezers, featuring curved tips and anti-slip guards, manufactured to IEC60900 standards, for safe operator use on live circuits up to 1000v AC and 1500v DC. Suitable for use by technicians and mechanics working on hybrid and electric vehicles, together with professional electricians and installers.

## **Additional Information**

- 1000V insulated tweezers with curved tips.
- · Length: 145mm.
- Manufactured from chrome vanadium (50bv30), PP+TPR soft grip handle with slip guards.
- VDE certified. Manufactured to IEC60900 standards, for safe operator use on live voltages up to 1000V AC / 1500V DC.