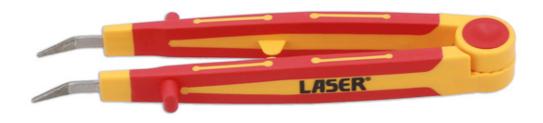

## **VDE Insulated Precision Tweezer 145mm**

A fully insulated pair of precision tweezers, featuring curved tips and anti-slip guards, manufactured to IEC60900 standards, for safe operator use on live circuits up to 1000v AC and 1500v DC. Suitable for use by technicians and mechanics working on hybrid and electric vehicles, together with professional electricians and installers.

## **Additional Information**

- 1000V insulated tweezers with curved tips.
- · Length: 145mm.
- Manufactured from chrome vanadium (50bv30), PP+TPR soft grip handle with slip guards.
- VDE certified. Manufactured to IEC60900 standards, for safe operator use on live voltages up to 1000V AC / 1500V DC.