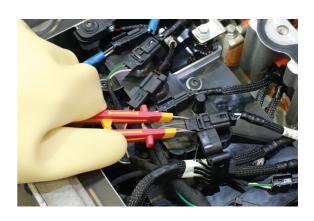

## **VDE Insulated Precision Tweezer 145mm**

A fully insulated pair of precision tweezers, featuring curved tips and anti-slip guards, manufactured to IEC60900 standards, for safe operator use on live circuits up to 1000v AC and 1500v DC. Suitable for use by technicians and mechanics working on hybrid and electric vehicles, together with professional electricians and installers.

## **Additional Information**

- 1000V insulated tweezers with curved tips.
- · Length: 145mm.
- Manufactured from chrome vanadium (50bv30), PP+TPR soft grip handle with slip guards.
- VDE certified. Manufactured to IEC60900 standards, for safe operator use on live voltages up to 1000V AC / 1500V DC.