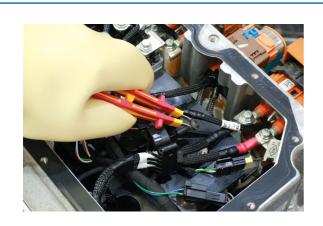

## **VDE Insulated Precision Tweezer 145mm**

A fully insulated pair of precision tweezers, featuring curved tips and anti-slip guards, manufactured to IEC60900 standards, for safe operator use on live circuits up to 1000v AC and 1500v DC. Suitable for use by technicians and mechanics working on hybrid and electric vehicles, together with professional electricians and installers.