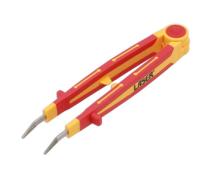

## **VDE Insulated Precision Tweezer 145mm**

A fully insulated pair of precision tweezers, featuring curved tips and anti-slip guards, manufactured to IEC60900 standards, for safe operator use on live circuits up to 1000v AC and 1500v DC. Suitable for use by technicians and mechanics working on hybrid and electric vehicles, together with professional electricians and installers.

## **Additional Information**

- 1000V insulated tweezers with curved tips.
- · Length: 145mm.
- Manufactured from chrome vanadium (50bv30), PP+TPR soft grip handle with slip guards.
- VDE certified. Manufactured to IEC60900 standards, for safe operator use on live voltages up to 1000V AC / 1500V DC.